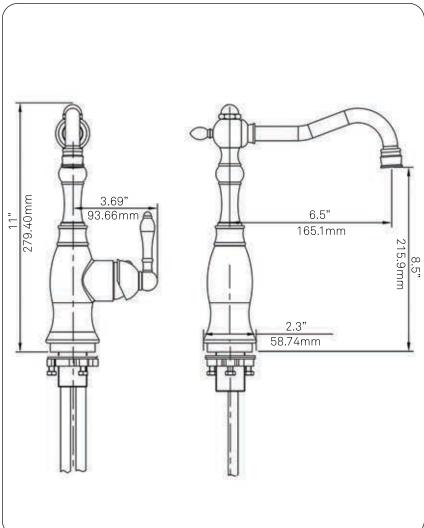

## NBPF-1150RB LOU Single Handle Bar Faucet, Oil Rubbed Bronze

| Requested By:      |  |
|--------------------|--|
| Specific Features: |  |

#### STANDARD SPECIFICATIONS:

- 180-degree pivot
- Solid brass construction
- Oil rubbed bronze finish
- Drip free high pressure ceramic cartridge
- Single hole deck mount installation
- 1.5-inch mounting hole diameter
- AB1953 low lead compliant
- CUPC (ASME A112.18.1-2012/CSA B125.1-12)
- NSF 372/61 and ANSI 61 certified
- CEC (California Energy Commission)
- ADA compliant