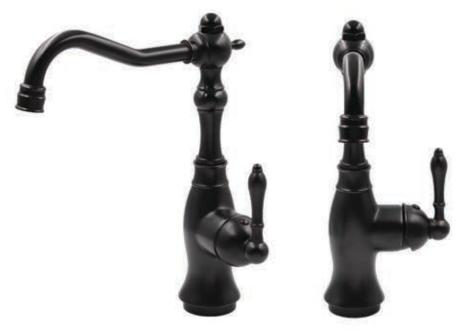

## NBPF-1150RB LOU Single Handle Bar Faucet, Oil Rubbed Bronze

| Requested By:      |  |
|--------------------|--|
| Specific Features: |  |

#### STANDARD SPECIFICATIONS:

- 180-degree pivot
- Solid brass construction
- Oil rubbed bronze finish
- Drip free high pressure ceramic cartridge
- Single hole deck mount installation
- 1.5-inch mounting hole diameter
- AB1953 low lead compliant
- CUPC (ASME A112.18.1-2012/CSA B125.1-12)
- NSF 372/61 and ANSI 61 certified
- CEC (California Energy Commission)
- ADA compliant